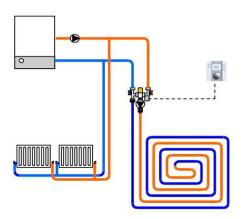

### Typical Installation

product shown SL11PMA

Typical Wiring

WWW.INTATEC.CO.UK

AIRFIELD INDUSTRIAL ESTATE, HIXON, STAFFORD, ST18 OPF T. 01889 272180 F. 01889 272181 SALES@INTATEC.CO.UK

05/2015