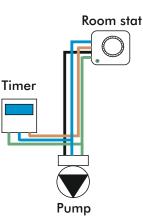

### Typical Installation

product shown SL11PMA

Typical Wiring

WWW.INTATEC.CO.UK

AIRFIELD INDUSTRIAL ESTATE, HIXON, STAFFORD, ST18 OPF T. 01889 272180 F. 01889 272181 SALES@INTATEC.CO.UK

05/2015