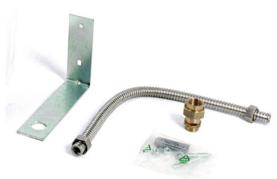

SOVK-A200 Kit

- Attaches expansion vessel to solar systems
- Wall mountable
- Supplied with annular corrugated pipe
- Self isolating vessel union
- Manual isolation valves also available