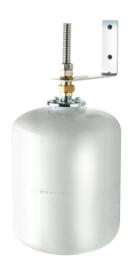

C - -I -



## SOLAR EXPANSION VESSEL CONNECTION KITS



SOVK-ZSV-1

## Introduction

Intas range of expansion vessel connections are designed to make the installation of solar rated expansion vessels quick and easy. Wall mounted and supplied with a length of annular corrugated pipe to connect to the system, our kits are provided with a 3/4" BSP female vessel connection, making them suitable for use with our solar rated range of Zilmet expansion vessels up to 18 litres.



SOVK-A200 Kit

- Attaches expansion vessel to solar systems
- Wall mountable
- Supplied with annular corrugated pipe
- Self isolating vessel union
- Manual isolation valves also available

## **Product Range**



Typical installation with SOVK-A200 Kit