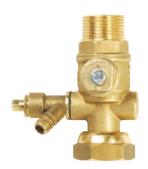

## Introduction

Intas range of expansion vessel connections are designed to make the installation of solar rated expansion vessels quick and easy. Wall mounted and supplied with a length of annular corrugated pipe to connect to the system, our kits are provided with a 3/4" BSP female vessel connection, making them suitable for use with our solar rated range of Zilmet expansion vessels up to 18 litres.

SOVK-A200 Kit

- Attaches expansion vessel to solar systems
- Wall mountable
- Supplied with annular corrugated pipe
- Self isolating vessel union
- Manual isolation valves also available