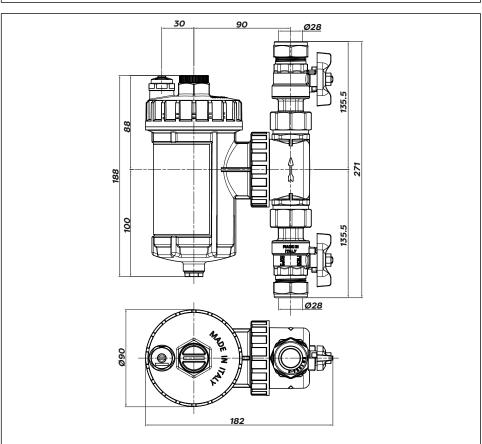

## Filtered Water Manual air vent Filtering cartridge Protection conduit for magnet cleaning Filtration chamber Neodymium magnet Drain cap

## **Technical Specification**

Max Working Pressure:4 BarMax Working Temperature:90°CInlet Connections:28mm