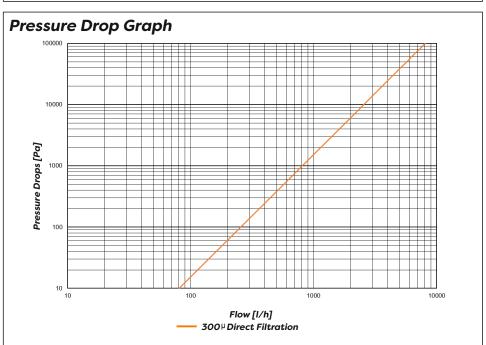

## Filtered Water Manual air vent Filtering cartridge Protection conduit for magnet cleaning Filtration chamber Neodymium magnet Drain cap

## Product

**IKHPMF28 - Magnetic Filter for Air Source Heat Pump** 

## **Technical Specification**

Max Working Pressure:4 BarMax Working Temperature:90°CInlet Connections:28mm



## **Additional Information**

Actively filters magnetite and non ferrous system debris

Unique direct non ferrous system filter forces system debris directly into the filters core to capture as much system debris as possible

Multi-layered filter incorporating a 300 micron fine particle filter & an 800 micron mesh filter

Low profile drain valve

Fully removable 11,000 gauss magnet - service the system live

360° installation

Full bore isolation valves

Manual air vent